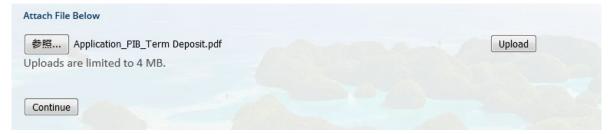

## PURPOSE OF APPLICATION:

- Account opening
- ☐ Information update (For account holder)
- 4. Applicant completes the application and uploads by clicking "Upload".

5. To view uploaded application, click "View PDF".