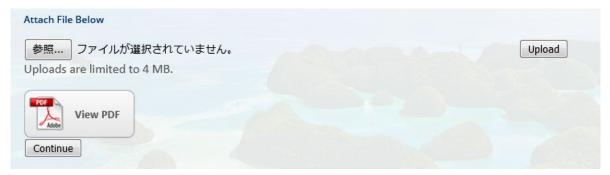

## PURPOSE OF APPLICATION:

- Account opening
- ☐ Information update (For account holder)
- 4. Applicant completes the application and uploads by clicking "Upload".

5. To view uploaded application, click "View PDF".