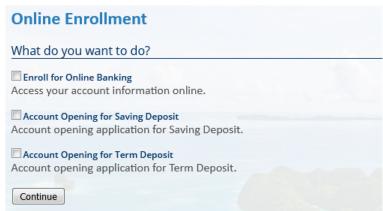

## Guidance for opening a term deposit account with PIB

Thank you for your interest in opening an account with Palau Investment Bank. Find below the process and procedure for opening an account.

1. Applicant goes to "Online Banking" and then clicks "Online Enrollment" to Online Enrollment page.

2. Applicant checks the option "Account Opening for Term Deposit" and click "Continue" to move on to the next step.

3. Applicant clicks "Account Opening Application for Term Deposit" and download it.

Palau Investment Bank
P.O.Box 7077, Koror, Palau 96940
TEL: +680-488-5888
Email: info@palau-i-bank.com