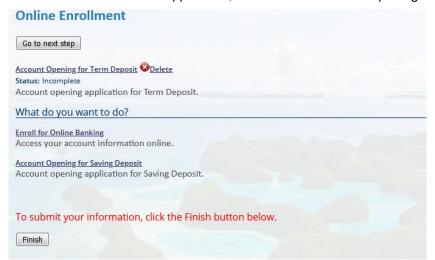

6. To see the status of the application, click the link "Account Opening for Term Deposit".

7. Applicant clicks "Finish" to finish the application and sees the "Thank you!" message.

| Online Enrollment                  |  |
|------------------------------------|--|
| Thank you!                         |  |
| Thank you for completing the form. |  |